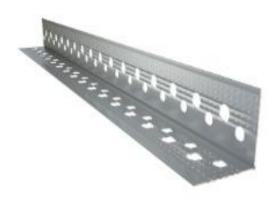

## **Corner Bead Profile**

\*They are galvanized sheet profiles used to obtain smooth corners and to minimize incoming impacts in plasterboard applications.

| Abbreviation     | DLK                     |
|------------------|-------------------------|
| Product Code     | PRD1017                 |
| Package Quantity | 50 piece/size<br>135 mt |