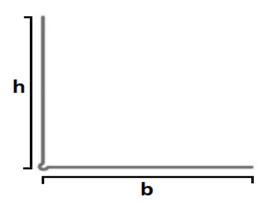

| Profile Base Width (b)           | 20 ~ 28 mm        |
|----------------------------------|-------------------|
| Profile Height<br>( h )          | 20 ~ 28 mm        |
| Profile Length                   | 2,7 mt            |
| ( ± 0,01 mm )                    | (standard lenght) |
| Sheet Thickness<br>(±0,03 mm)(s) | 0,25 ~ 0,50 mm    |