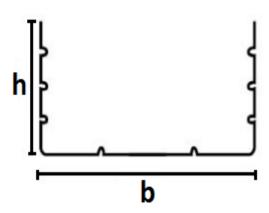

| Profile Base Width<br>(b)        | 70 mm             |
|----------------------------------|-------------------|
| Profile Height                   | 24 ~ 49 mm        |
| (h)                              | ( ± 0,5 mm )      |
| Profile Length                   | 3 mt              |
| ( ± 0,01 mm )                    | (standard lenght) |
| Sheet Thickness<br>(±0,03 mm)(s) | 0,35 ~ 0,60 mm    |